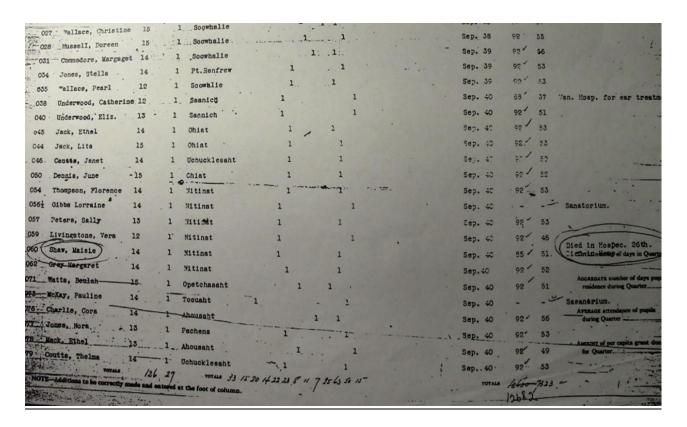

<u>December 21</u>: Kevin Annett finds a record of Maisie Shaw in the microfilmed archives of the Alberni residential school in the Main Library of the University of BC. It states that she died "in hospital" on December 26, 1946.