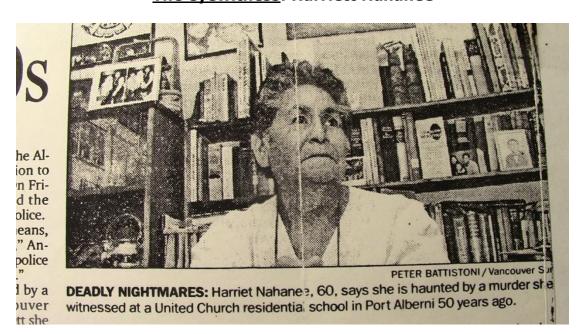

## **The eyewitness: Harriett Nahanee**

# **The Whitewashers:**

**Brian Thorpe, United Church of Canada** 

**Inspector Peter Montague, Royal Canadian Mounted Police** 

**Bryan Young, Provincial Archivist** 

<u>December 18, 1995</u>: The first eyewitness account of a murder at a Canadian Indian residential school is reported in the *Vancouver Sun*. Harriett Nahanee describes to reporters the killing of fourteen-year-old Maisie Shaw at Christmas in 1946 by United Church minister Alfred Caldwell. Nahanee is attending a rally at United Church headquarters to protest the firing of Rev. Kevin Annett in January 1995 for exposing the church's residential school crimes.