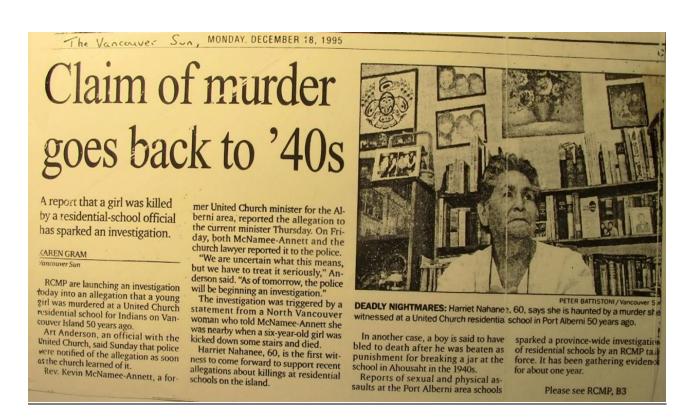

# **The Whitewashers:**

**Brian Thorpe, United Church of Canada** 

**Inspector Peter Montague, Royal Canadian Mounted Police** 

**Bryan Young, Provincial Archivist** 

<u>December 18, 1995</u>: The first eyewitness account of a murder at a Canadian Indian residential school is reported in the *Vancouver Sun*. Harriett Nahanee describes to reporters the killing of fourteen-year-old Maisie Shaw at Christmas in 1946 by United Church minister Alfred Caldwell. Nahanee is attending a rally at United Church headquarters to protest the firing of Rev. Kevin Annett in January 1995 for exposing the church's residential school crimes.