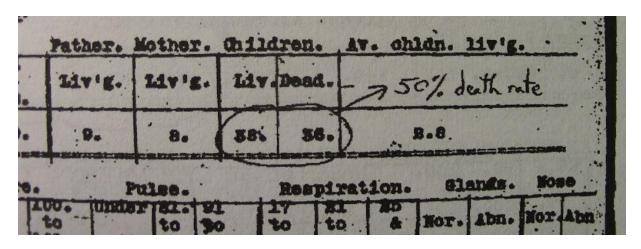

In the spring of 1907, an Indian Affairs doctor named Peter Bryce discovered the method used in this slaughter. After visiting every Indian school in western Canada, where most of them were located, Bryce concluded that healthy children were being routinely exposed by staff to those dying of tuberculosis and were never treated, resulting in the enormous death rate of between 40% and 60%.

Source: Report of Dr. Peter Bryce to Department of Indian Affairs, November 1907, Ottawa This record refers to the Anglican Blood reserve Indian school in Sarcee, Alberta

Source: <u>The Story of a National Crime</u> by Dr. Peter Bryce, Toronto, 1921 (Reprinted in its entirety at <u>www.murderbydecree.com</u>, Appendix Three)