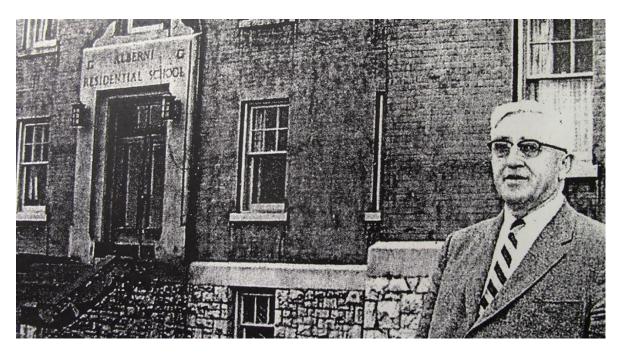

# A Close up of a Cover up:

# The Case of Maisie Shaw Murdered at Christmas, 1946 at the United Church's Alberni Indian residential school

Her killer: Alfred Caldwell, Principal