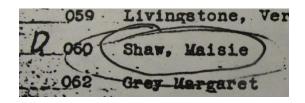

<u>December 21</u>: Kevin Annett finds a record of Maisie Shaw in the microfilmed archives of the Alberni residential school in the Main Library of the University of BC. It states that she died "in hospital" on December 26, 1946.