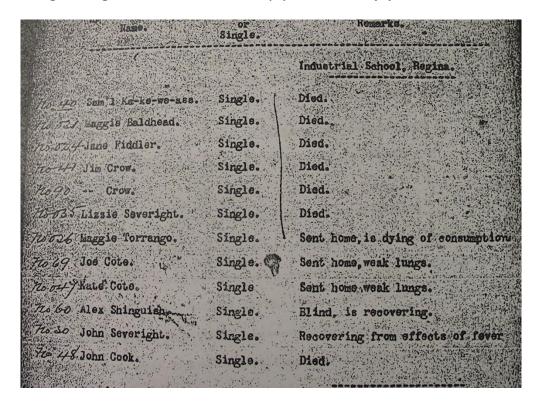

Years ago, I discovered a smoking gun document about our homegrown genocide. It was an Indian Agent's report from the Anglican Elkhorn Indian school in Regina, one of the first residential schools to open, in 1891. (below) In the report, eight of the twelve students had died or were dying: two thirds of them, despite a death rate of less than 5% on the children's neighboring Cree reservation. The same huge mortality was found in every Indian school across western Canada; and that death rate was still occurring during the 1950's, over sixty years later! (3)

Source: The Department of Indian Affairs RG 10 series archives, Ottawa

Why did children begin dying at genocidal rates the very first year a residential school opened, and why did that death rate continue for more than half a century? That simple question has never been addressed or answered by anyone in "official" Canadian society, nor will it ever be. For the very fact that the death rate never slackened over those decades indicates a deliberate intent to keep it at or above fifty percent each year: a mortality higher than that of Auschwitz. (4)