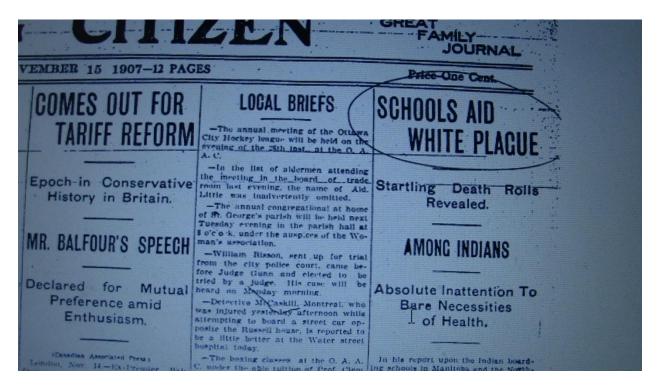

First report of death rates in Indian residential schools of as much as 69%, based on Dr.

Bryce's report: The Ottawa Citizen newspaper, November 15, 1907

Canadians routinely claim ignorance of these deadly actions and the constantly huge death rates in the Christian-run death camps. But such unawareness is hard to understand, when one considers how long the nation has known of these crimes: for well over a century, in fact, ever since the first report of Dr. Bryce's findings were published on the front page of the *Ottawa Citizen* on November 15, 1907. Besides, under the law, ignorance of a crime is no defense when one is implicated in it.