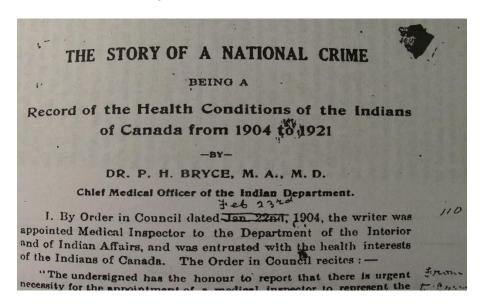

The conditions are being deliberately created in our Indian schools to spread infectious disease. The death rate often exceeds fifty percent. This is a national crime.

- Dr. Peter Bryce, Indian Affairs medical inspector, November 10, 1907